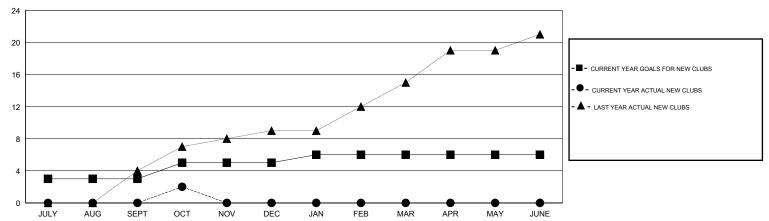

## GOALS AND ACTUAL NEW CLUBS CUMULATIVE

## GMT: V S Kukreja LOCATION INDIA GMT CA 6

|               |                  | Clubs            |                  |                  | Members               |                    |                                     |                    |                  |  |
|---------------|------------------|------------------|------------------|------------------|-----------------------|--------------------|-------------------------------------|--------------------|------------------|--|
|               | RESUL            | TS FOR 2015-2016 |                  |                  | RESULTS FOR 2015-2016 |                    |                                     |                    |                  |  |
| QUARTER       | NEW CLUB<br>GOAL | NEW CLUBS        | DROPPED<br>CLUBS | NET<br>GAIN/LOSS | QUARTER               | NEW MEMBER<br>GOAL | CHARTER AND<br>NEW MEMBERS<br>ADDED | DROPPED<br>MEMBERS | NET<br>GAIN/LOSS |  |
| JULY/AUG/SEPT | 3                | 0                | 2                | -2               | JULY/AUG/SEPT         | 50                 | 73                                  | 247                | -174             |  |
| OCT/NOV/DEC   | 2                | 2                | 0                | 2                | OCT/NOV/DEC           | 50                 | 81                                  | 32                 | 49               |  |
| JAN/FEB/MAR   | 1                | 0                | 0                | 0                | JAN/FEB/MAR           | 30                 | 0                                   | 0                  | 0                |  |
| APR/MAY/JUNE  | 0                | 0                | 0                | 0                | APR/MAY/JUNE          | -5                 | 0                                   | 0                  | 0                |  |