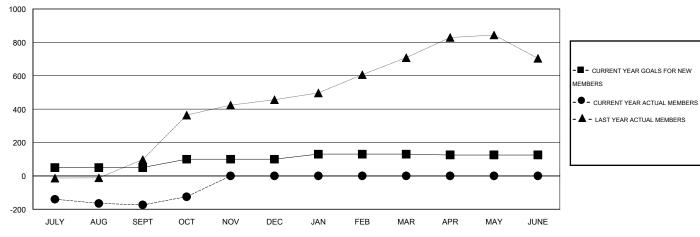

## GOALS AND ACTUAL MEMBERS CUMULATIVE

| DROPPED CLUBS: 2 |     | 35 CLUBS OF 141 ADDED 1 OR MORE | GENDER DISTRIBUTION |                |       |
|------------------|-----|---------------------------------|---------------------|----------------|-------|
|                  |     | NEW MEMBERS                     | MALE                | 3,653 (78.14%) |       |
| DROPPED MEMBERS  |     |                                 | FEMALE              | 1,022 (21.86%) |       |
| DECEASED         | 1   | CLICK HERE FOR HEALTH           | FAMILY UNIT MEMBERS | ,              | 2.046 |
| CLUB CANCELLED   | 37  | ASSESSMENT DATA                 | FAMILY UNIT MEMBERS |                | ,     |
| OTHER            | 241 |                                 | HEAD OF HOUSEHOLD   |                | 873   |
| TOTAL            | 279 |                                 | NON-HEAD OF HOUSE   | 1,173          |       |

## GMT: V S Kukreja LOCATION INDIA GMT CA 6

|               |                  | Clubs            |                  |                  | Members               |                    |                                     |                    |                  |  |
|---------------|------------------|------------------|------------------|------------------|-----------------------|--------------------|-------------------------------------|--------------------|------------------|--|
|               | RESUL            | TS FOR 2015-2016 |                  |                  | RESULTS FOR 2015-2016 |                    |                                     |                    |                  |  |
| QUARTER       | NEW CLUB<br>GOAL | NEW CLUBS        | DROPPED<br>CLUBS | NET<br>GAIN/LOSS | QUARTER               | NEW MEMBER<br>GOAL | CHARTER AND<br>NEW MEMBERS<br>ADDED | DROPPED<br>MEMBERS | NET<br>GAIN/LOSS |  |
| JULY/AUG/SEPT | 3                | 0                | 2                | -2               | JULY/AUG/SEPT         | 50                 | 73                                  | 247                | -174             |  |
| OCT/NOV/DEC   | 2                | 2                | 0                | 2                | OCT/NOV/DEC           | 50                 | 81                                  | 32                 | 49               |  |
| JAN/FEB/MAR   | 1                | 0                | 0                | 0                | JAN/FEB/MAR           | 30                 | 0                                   | 0                  | 0                |  |
| APR/MAY/JUNE  | 0                | 0                | 0                | 0                | APR/MAY/JUNE          | -5                 | 0                                   | 0                  | 0                |  |